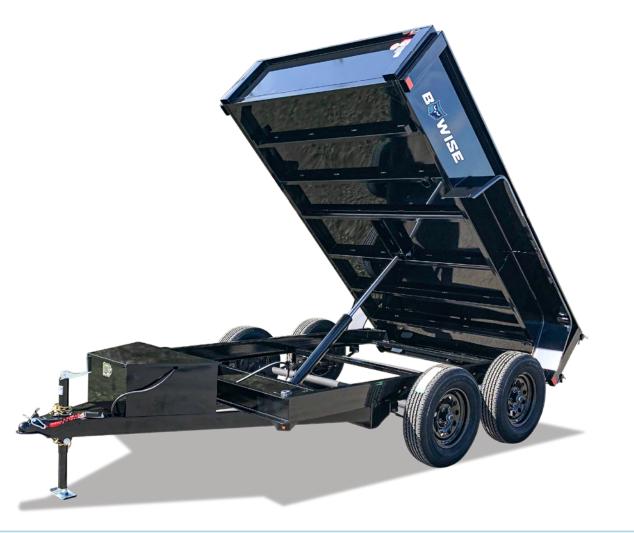

## 7K Light Duty Tandem Axle Low Profile Dump

DTR7

GVWR7,000#PAYLOAD CAPACITY5,180 - 5,315#DECK/BED WIDTH60", 72"HYDRAULICS TYPESingle Acting Hydraulic PumpLENGTH10'CARGO CAPACITY2.3 - 3.3 CU YDSDUMP ANGLE45°COUPLER TYPE2.5/16" A Frame Coupler

## **DTR7** 7K Light Duty Tandem Axle Low Profile Dump

**STANDARD FEATURES** 

| LENGTH        | 10'                       |
|---------------|---------------------------|
| DECK WIDTH    | 60", 72"                  |
| FRAME         | 6" Channel Frame          |
| CROSSMEMBER   | 3" Channel                |
| DUMP SIDE HT. | 17" – 14 GA               |
| FLOORING      | 12 GA One-Piece Steel     |
| FENDERS       | Smooth Steel              |
| DUMP GATE     | One-Piece Tailgate        |
| RAMPS         | N/A                       |
| JACKS         | 5K Top Wind Jack          |
| LIFT TYPE     | Single Ram Hydraulic Lift |
| AXLES         | 3,500 lb. Premium Axles   |
| SUSPENSION    | 4-Leaf II                 |
| TIRES         | ST205/75R15 6 ply Radial  |