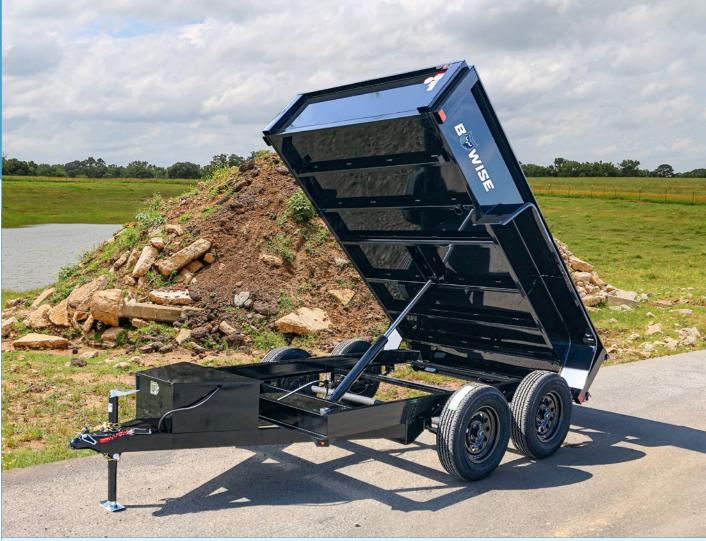

## 7K Light Duty Tandem Axle Low Profile Dump

DTR7

GVWR7,000#PAYLOAD CAPACITY5,180 - 5,315#DECK/BED WIDTH60", 72"HYDRAULICS TYPESingle Acting Hydraulic PumpLENGTH10'CARGO CAPACITY2.3 - 3.3 CU YDSDUMP ANGLE45°COUPLER TYPE2.5/16" A Frame Coupler

## **DTR7** 7K Light Duty Tandem Axle Low Profile Dump

**STANDARD FEATURES** 

| LENGTH        | 10'                       |
|---------------|---------------------------|
| DECK WIDTH    | 60", 72"                  |
| FRAME         | 6" Channel Frame          |
| CROSSMEMBER   | 3" Channel                |
| DUMP SIDE HT. | 17" – 14 GA               |
| FLOORING      | 12 GA One-Piece Steel     |
| FENDERS       | Smooth Steel              |
| DUMP GATE     | One-Piece Tailgate        |
| RAMPS         | N/A                       |
| JACKS         | 5K Top Wind Jack          |
| LIFT TYPE     | Single Ram Hydraulic Lift |
| AXLES         | 3,500 lb. Premium Axles   |
| SUSPENSION    | 4-Leaf II                 |
| TIRES         | ST205/75R15 6 ply Radial  |